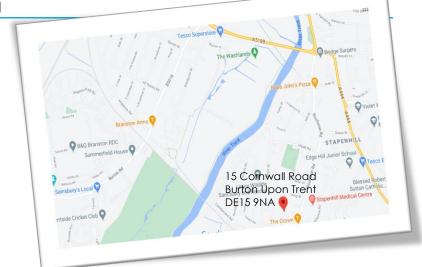

# 15 CORNWALL ROAD

Burton Upon Trent, DE15 9NA

#### **HOW TO GET HERE**

East Midlands Airport (22 miles away) this is a 30min drive away.

The property is 2.1 miles away from Burton Upon Trent Railway Station.

Burton Upon Trent is accessed from the A38. It is only 14 miles from Derby.

# LOCATION