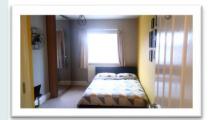

#### **BEDROOM 2**

Large double bedroom. This room is located upstairs and has two window looking out over the front of the property. The room has a double bed wardrobe, sofa and desk and chair. Across the corridor is a private bathroom with full sized bath with shower over, toilet and sink.

#### **BEDROOM 3**

Large double bedroom. This room is located upstairs and has two window looking out over the front of the property.

This room comes with a double bed large wardrobe study desk and chair.