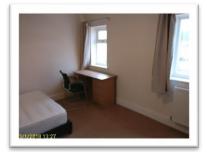

#### BEDROOM 1

Large double study bedroom. This room is located upstairs and the window looks out over the front of the house. This room has its own en-suite shower room with a large shower cubical, toilet and sink.

The bedroom has a double bed, large wardrobe desk and desk chair.