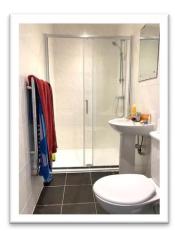

#### **INTERNAL PHOTOS**

#### **BEDROOM 2**

Large double bedroom. This room is located upstairs and has two window looking out over the front of the property. The room has a double bed wardrobe, sofa and desk and chair. Across the corridor is a private bathroom with full sized bath with shower over, toilet and sink.

Across the corridor is a private shower room with large shower cubical toilet and sink.

#### **BEDROOM 4**

Double bedroom with en-suite shower room. This bedroom over looks the front of the house. This room comes with a double bed large wardrobe desk and desk chair.

The en-suite shower room has a large shower cubical toilet and sink.