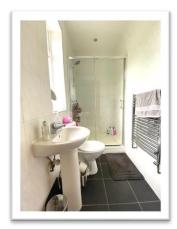

#### **INTERNAL PHOTOS**

#### **BEDROOM 2**

Large double bedroom. This room is located upstairs and has two window looking out over the front of the property. The room has a double bed wardrobe, sofa and desk and chair. Across the corridor is a private bathroom with full sized bath with shower over, toilet and sink.

Across the corridor is a private shower room with large shower cubical toilet and sink.

#### **BEDROOM 4**

Double bedroom with en-suite shower room. This bedroom over looks the front of the house. This room comes with a double bed large wardrobe desk and desk chair.

The en-suite shower room has a large shower cubical toilet and sink.