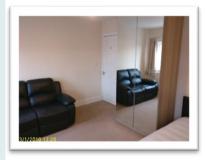

#### **BEDROOM 2**

Large double bedroom. This room is located upstairs and has two window looking out over the front of the property. The room has a double bed wardrobe, sofa and desk and chair. Across the corridor is a private bathroom with full sized bath with shower over, toilet and sink.

#### **BEDROOM 3**

Large double bedroom. This room is located upstairs and has two window looking out over the front of the property.

This room comes with a double bed large wardrobe study desk and chair.