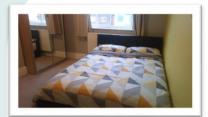

#### **INTERNAL PHOTOS**

#### **BEDROOM 2**

Large double bedroom. This room is located upstairs and has two window looking out over the front of the property. The room has a double bed wardrobe, sofa and desk and chair. Across the corridor is a private bathroom with full sized bath with shower over, toilet and sink.

#### **BEDROOM 3**

Large double bedroom. This room is located upstairs and has two window looking out over the front of the property.

This room comes with a double bed large wardrobe study desk and chair.