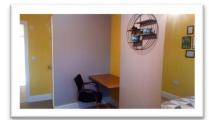

#### **INTERNAL PHOTOS**

#### BEDROOM 1

Large double study bedroom. This room is located upstairs and the window looks out over the front of the house. This room has its own en-suite shower room with a large shower cubical, toilet and sink.

The bedroom has a double bed, large wardrobe desk and desk chair.