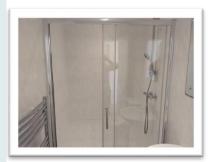

#### **BEDROOM 2**

Large double bedroom. This room is located upstairs and has two window looking out over the front of the property. The room has a double bed wardrobe, sofa and desk and chair. Across the corridor is a private bathroom with full sized bath with shower over, toilet and sink.

Across the corridor is a private shower room with large shower cubical toilet and sink.

#### **BEDROOM 4**

Double bedroom with en-suite shower room. This bedroom over looks the front of the house. This room comes with a double bed large wardrobe desk and desk chair.

The en-suite shower room has a large shower cubical toilet and sink.