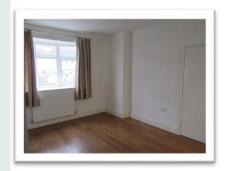

#### **INTERNAL PHOTOS**

#### **BEDROOM 2**

Large double bedroom. This room is located upstairs and has two window looking out over the front of the property. The room has a double bed wardrobe, sofa and desk and chair. Across the corridor is a private bathroom with full sized bath with shower over, toilet and sink.

#### **BEDROOM 3**

Large double bedroom. This room is located upstairs and has two window looking out over the front of the property.

This room comes with a double bed large wardrobe study desk and chair.