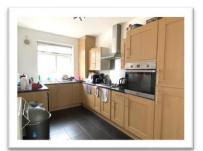

#### **INTERNAL PHOTOS**

# **FACILITIES**

- ✓ Gas 5 ring hob/oven/grill
- ✓ Microwave
- ✓ Toaster
- ✓ Kettle
- ✓ Fridge freezer
- √ Washer/ dryer
- ✓ Dishwasher
- ✓ Wireless internet
- ✓ USB sockets

- ✓ Vacuum cleaner
- ✓ 5x Showers
- ✓ 6x Toilets
- ✓ 6x Wash hand basins
- ✓ 1x Bath
- ✓ TV and license
- ✓ Indoor bike storage
- ✓ Off road parking