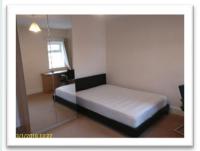

#### BEDROOM 1

Large double study bedroom. This room is located upstairs and the window looks out over the front of the house. This room has its own en-suite shower room with a large shower cubical, toilet and sink.

#### **BEDROOM 4**

Double bedroom with en-suite shower room. This bedroom over looks the front of the house. This room comes with a double bed large wardrobe desk and desk chair.

The en-suite shower room has a large shower cubical toilet and sink.