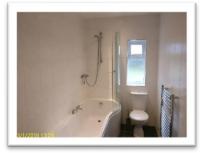

#### **BEDROOM 2**

Large double bedroom. This room is located upstairs and has two window looking out over the front of the property. The room has a double bed wardrobe, sofa and desk and chair. Across the corridor is a private bathroom with full sized bath with shower over, toilet and sink.

Across the corridor is a private shower room with large shower cubical toilet and sink.