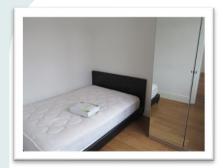

#### **BEDROOM 4**

Double bedroom with en-suite shower room. This bedroom over looks the front of the house. This room comes with a double bed large wardrobe desk and desk chair.

The en-suite shower room has a large shower cubical toilet and sink.