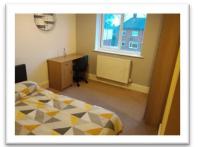

#### BEDROOM 1

Large double study bedroom. This room is located upstairs and the window looks out over the front of the house. This room has its own en-suite shower room with a large shower cubical, toilet and sink.

The bedroom has a double bed, large wardrobe desk and desk chair.