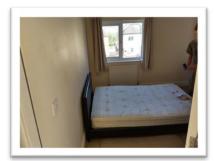

#### BEDROOM 1

Large double study bedroom. This room is located upstairs and the window looks out over the front of the house. This room has its own en-suite shower room with a large shower cubical, toilet and sink.

The bedroom has a double bed, large wardrobe desk and desk chair.