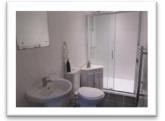

#### BEDROOM 1

Large double study bedroom. This room is located upstairs and the window looks out over the front of the house. This room has its own en-suite shower room with a large shower cubical, toilet and sink.

#### **BEDROOM 2**

Large double bedroom. This room is located upstairs and has two window looking out over the front of the property. The room has a double bed wardrobe, sofa and desk and chair. Across the corridor is a private bathroom with full sized bath with shower over, toilet and sink.

Across the corridor is a private shower room with large shower cubical toilet and sink.

#### **BEDROOM 4**

Double bedroom with en-suite shower room. This bedroom over looks the front of the house. This room comes with a double bed large wardrobe desk and desk chair.

The en-suite shower room has a large shower cubical toilet and sink.